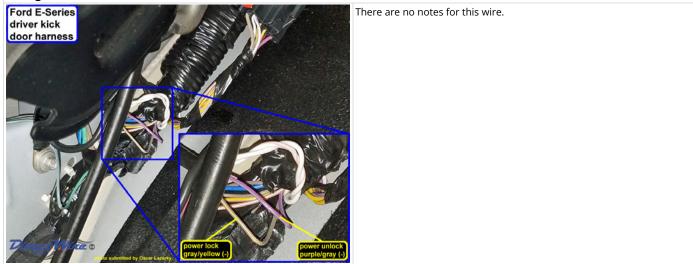

## Wiring Photo and Notes: OBD Connector

Wiring Photo and Notes: Power Lock

Wiring Photo and Notes: Power Unlock

Wiring Photo and Notes: Parking Lights