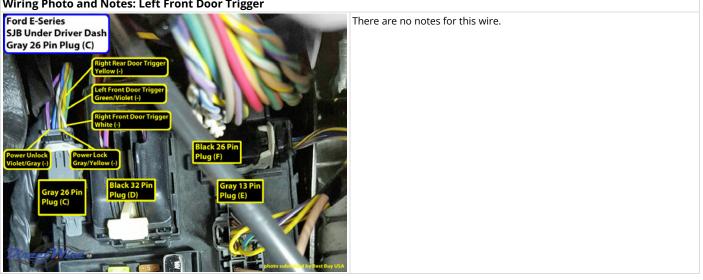

# Wiring Photo and Notes: Turn Signal (Right)

Wiring Photo and Notes: Reverse Light

Wiring Photo and Notes: Left Front Door Trigger

Wiring Photo and Notes: Right Front Door Trigger

Wiring Photo and Notes: Right Front Door Trigger