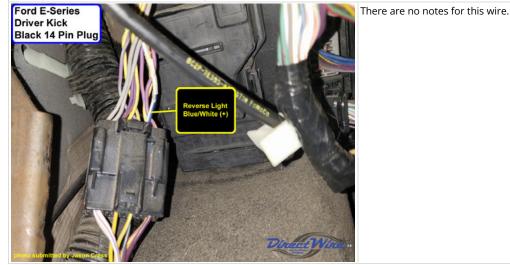

# Wiring Photo and Notes: Turn Signal (Right)

Wiring Photo and Notes: Reverse Light

Wiring Photo and Notes: Left Front Door Trigger

Wiring Photo and Notes: Right Front Door Trigger

Wiring Photo and Notes: Right Front Door Trigger