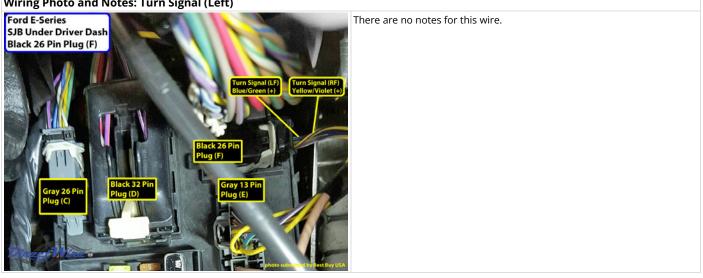

# Wiring Photo and Notes: Parking Lights

Wiring Photo and Notes: Hazards

Wiring Photo and Notes: Turn Signal (Left)

Wiring Photo and Notes: Turn Signal (Right)