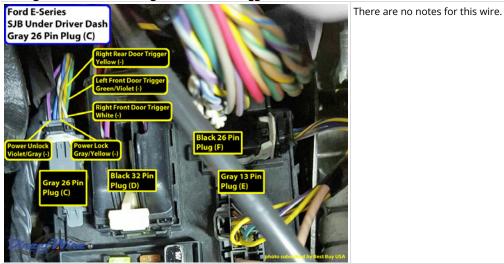

# Wiring Photo and Notes: Turn Signal (Right)

Wiring Photo and Notes: Reverse Light

Wiring Photo and Notes: Left Front Door Trigger

Wiring Photo and Notes: Right Front Door Trigger

Wiring Photo and Notes: Right Front Door Trigger