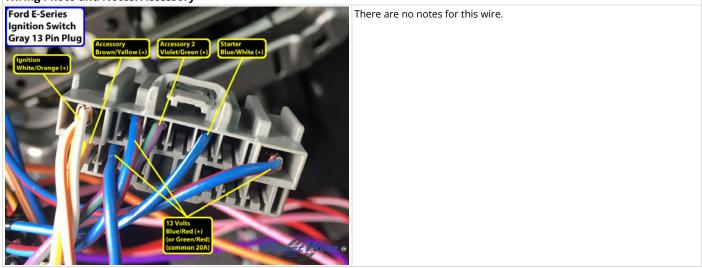

#### Wiring Photo and Notes: Ignition

There are no notes for this wire.

Wiring Photo and Notes: Accessory

Wiring Photo and Notes: Second Accessory

Wiring Photo and Notes: CAN Bus High