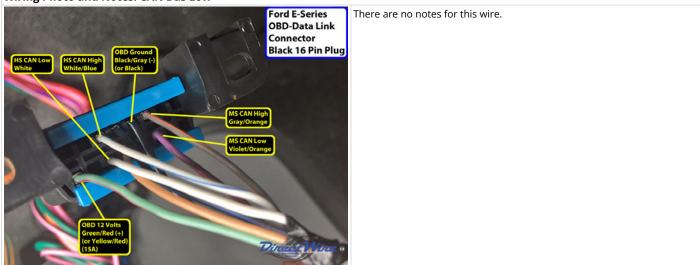

# Wiring Photo and Notes: CAN Bus High

Wiring Photo and Notes: CAN Bus Low

Wiring Photo and Notes: CAN Bus High 2

Wiring Photo and Notes: CAN Bus Low 2

# Wiring Photo and Notes: CAN Bus Low 2

Wiring Photo and Notes: OBD 12 Volts

Wiring Photo and Notes: OBD Ground

Wiring Photo and Notes: OBD Connector