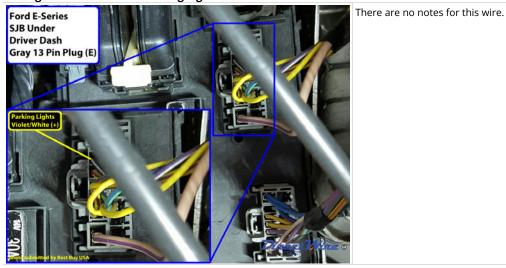

## Wiring Photo and Notes: OBD Connector

Wiring Photo and Notes: Power Lock

Wiring Photo and Notes: Power Unlock

Wiring Photo and Notes: Parking Lights

# Wiring Photo and Notes: Parking Lights

Wiring Photo and Notes: Hazards

Wiring Photo and Notes: Turn Signal (Left)

Wiring Photo and Notes: Turn Signal (Right)