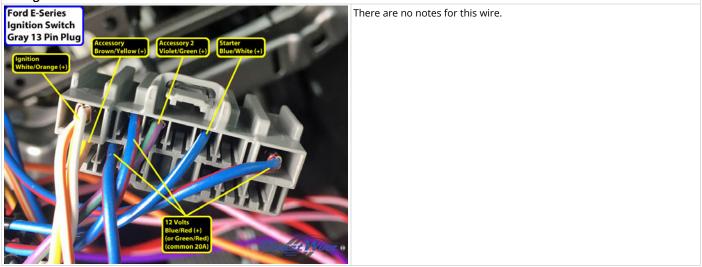

|
| Headunit                          | Double DIN                                                |             | Center of Dash                                                         |
| Left Front Speaker                | 6 x 8                                                     | 4           | Left Front Door                                                        |
| Right Front Speaker               | 6 x 8                                                     | 4           | Right Front Door                                                       |

2015 Ford E-Series (40-Bit) - North America - Requested by csnow@snowsauto.com

Wiring Photo and Notes: 12 Volts

#### Wiring Photo and Notes: 12 Volts



There are no notes for this wire.

Wiring Photo and Notes: Second 12 Volts



#### Wiring Photo and Notes: Starter



Wiring Photo and Notes: Ignition

#### Wiring Photo and Notes: Ignition



There are no notes for this wire.

Wiring Photo and Notes: Accessory



Wiring Photo and Notes: Second Accessory



Wiring Photo and Notes: CAN Bus High

# Wiring Photo and Notes: CAN Bus High



Wiring Photo and Notes: CAN Bus Low



Wiring Photo and Notes: CAN Bus High 2



Wiring Photo and Notes: CAN Bus Low 2

# Wiring Photo and Notes: CAN Bus Low 2



Wiring Photo and Notes: OBD 12 Volts



Wiring Photo and Notes: OBD Ground



Wiring Photo and Notes: OBD Connector

## Wiring Photo and Notes: OBD Connector



Wiring Photo and Notes: Power Lock



Wiring Photo and Notes: Power Unlock



Wiring Photo and Notes: Parking Lights

# Wiring Photo and Notes: Parking Lights



W