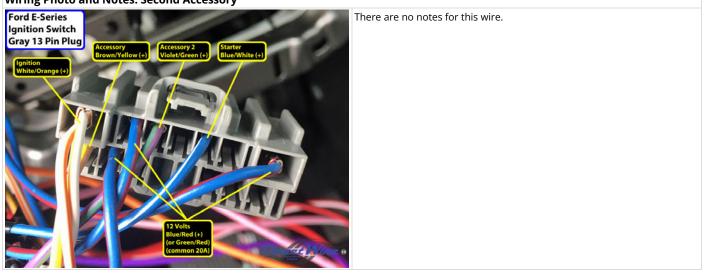

#### Wiring Photo and Notes: Ignition

There are no notes for this wire.

Wiring Photo and Notes: Accessory

Wiring Photo and Notes: Second Accessory

Wiring Photo and Notes: CAN Bus High