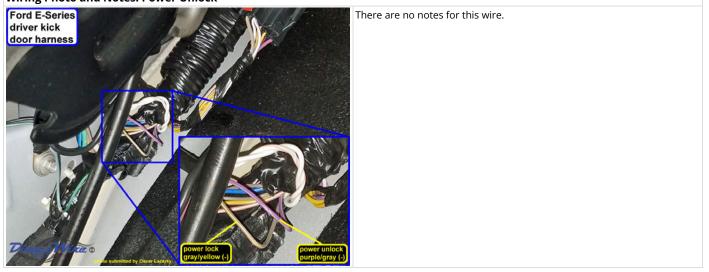

## Wiring Photo and Notes: OBD Connector

Wiring Photo and Notes: Power Lock

Wiring Photo and Notes: Power Unlock

Wiring Photo and Notes: Parking Lights