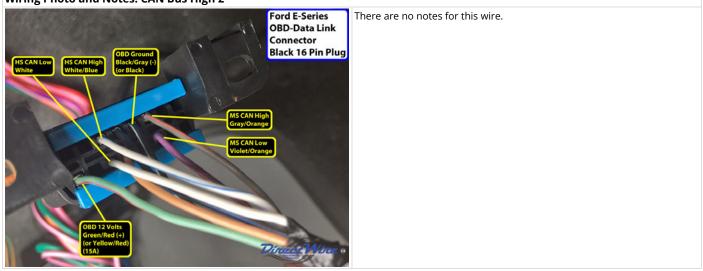

# Wiring Photo and Notes: CAN Bus High

Wiring Photo and Notes: CAN Bus Low

Wiring Photo and Notes: CAN Bus High 2

Wiring Photo and Notes: CAN Bus Low 2