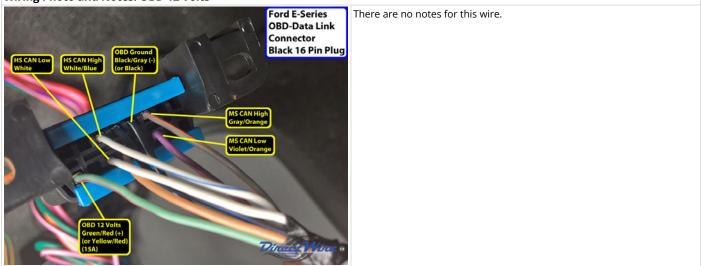

# Wiring Photo and Notes: CAN Bus High

Wiring Photo and Notes: CAN Bus Low

Wiring Photo and Notes: CAN Bus High 2

Wiring Photo and Notes: CAN Bus Low 2

# Wiring Photo and Notes: CAN Bus Low 2

Wiring Photo and Notes: OBD 12 Volts

Wiring Photo and Notes: OBD Ground

Wiring Photo and Notes: OBD Connector