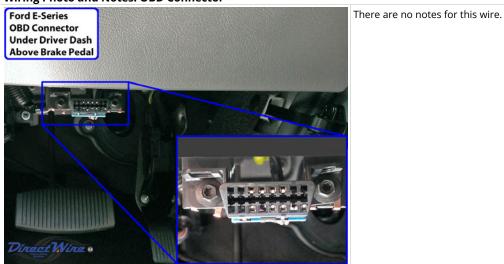

# Wiring Photo and Notes: CAN Bus Low 2

Wiring Photo and Notes: OBD 12 Volts

Wiring Photo and Notes: OBD Ground

Wiring Photo and Notes: OBD Connector

## Wiring Photo and Notes: OBD Connector

Wiring Photo and Notes: Power Lock

Wiring Photo and Notes: Power Unlock

Wiring Photo and Notes: Parking Lights