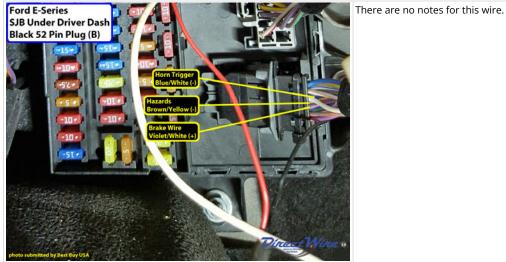

# Wiring Photo and Notes: Turn Signal (Right)

Wiring Photo and Notes: Reverse Light

Wiring Photo and Notes: Left Front Door Trigger

Wiring Photo and Notes: Right Front Door Trigger

Wiring Photo and Notes: Right Front Door Trigger

Wiring Photo and Notes: Dome Light

Wiring Photo and Notes: Brake Wire

Wiring Photo and Notes: Horn Trigger

- © 2018 Directed. All rights reserved.

DirectWire and its vehicle information are for the sole use of authorized Directed personnel and it's participating dealers and distributors. The information contained on these pages may contain confidential and privileged information. Any unauthorized review, use, disclosure or distribution is prohibited.