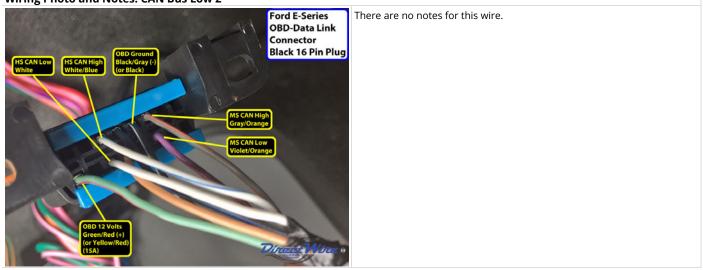

# Wiring Photo and Notes: CAN Bus High

Wiring Photo and Notes: CAN Bus Low

Wiring Photo and Notes: CAN Bus High 2

Wiring Photo and Notes: CAN Bus Low 2

# Wiring Photo and Notes: CAN Bus Low 2

Wiring Photo and Notes: OBD 12 Volts

Wiring Photo and Notes: OBD Ground

Wiring Photo and Notes: OBD Connector