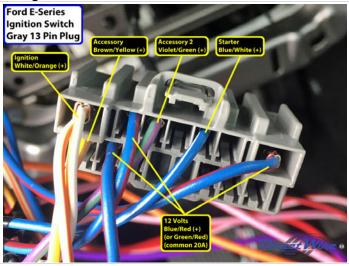

2015 Ford E-Series (40-Bit) - North America - Requested by csnow@snowsauto.com

Wiring Photo and Notes: 12 Volts

#### Wiring Photo and Notes: 12 Volts

There are no notes for this wire.

Wiring Photo and Notes: Second 12 Volts