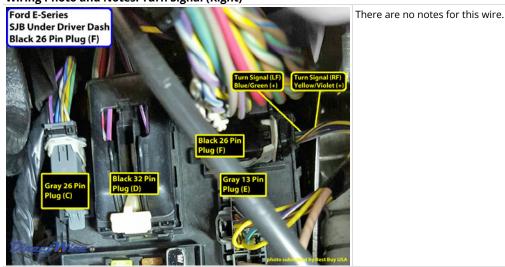

# Wiring Photo and Notes: Parking Lights

Wiring Photo and Notes: Hazards

Wiring Photo and Notes: Turn Signal (Left)

Wiring Photo and Notes: Turn Signal (Right)

# Wiring Photo and Notes: Turn Signal (Right)

Wiring Photo and Notes: Reverse Light

Wiring Photo and Notes: Left Front Door Trigger

Wiring Photo and Notes: Right Front Door Trigger

Wiring Photo and Notes: Right Front Door Trigger